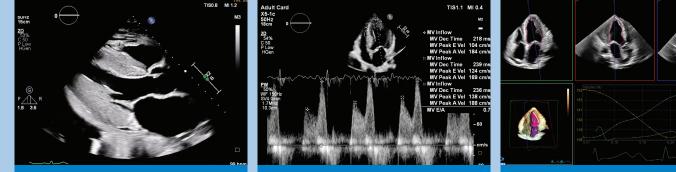

## Pushing the boundaries of imaging performance

MATRIX

Enhanced Image Quality

Automated Doppler Measurements

Automated 3D Assessment with Dynamic Heart Model

The X5-1c transducer is Philips newest next-generation echo transducer. The X5-1c has an ergonomic design and is smaller and lighter than the X5-1 transducer, contributing to increased scanning comfort. The unique curved lens of the transducer provides easy access to scanning windows, ensuring enhanced visualization.

Auto Measure uses AI technology to significantly reduce the time for standard 2D and Doppler measurements.

Dynamic Heart Model with Anatomical Intelligence (AI) provides accurate assessment of LV and LA within seconds at the touch of a button.<sup>1</sup>