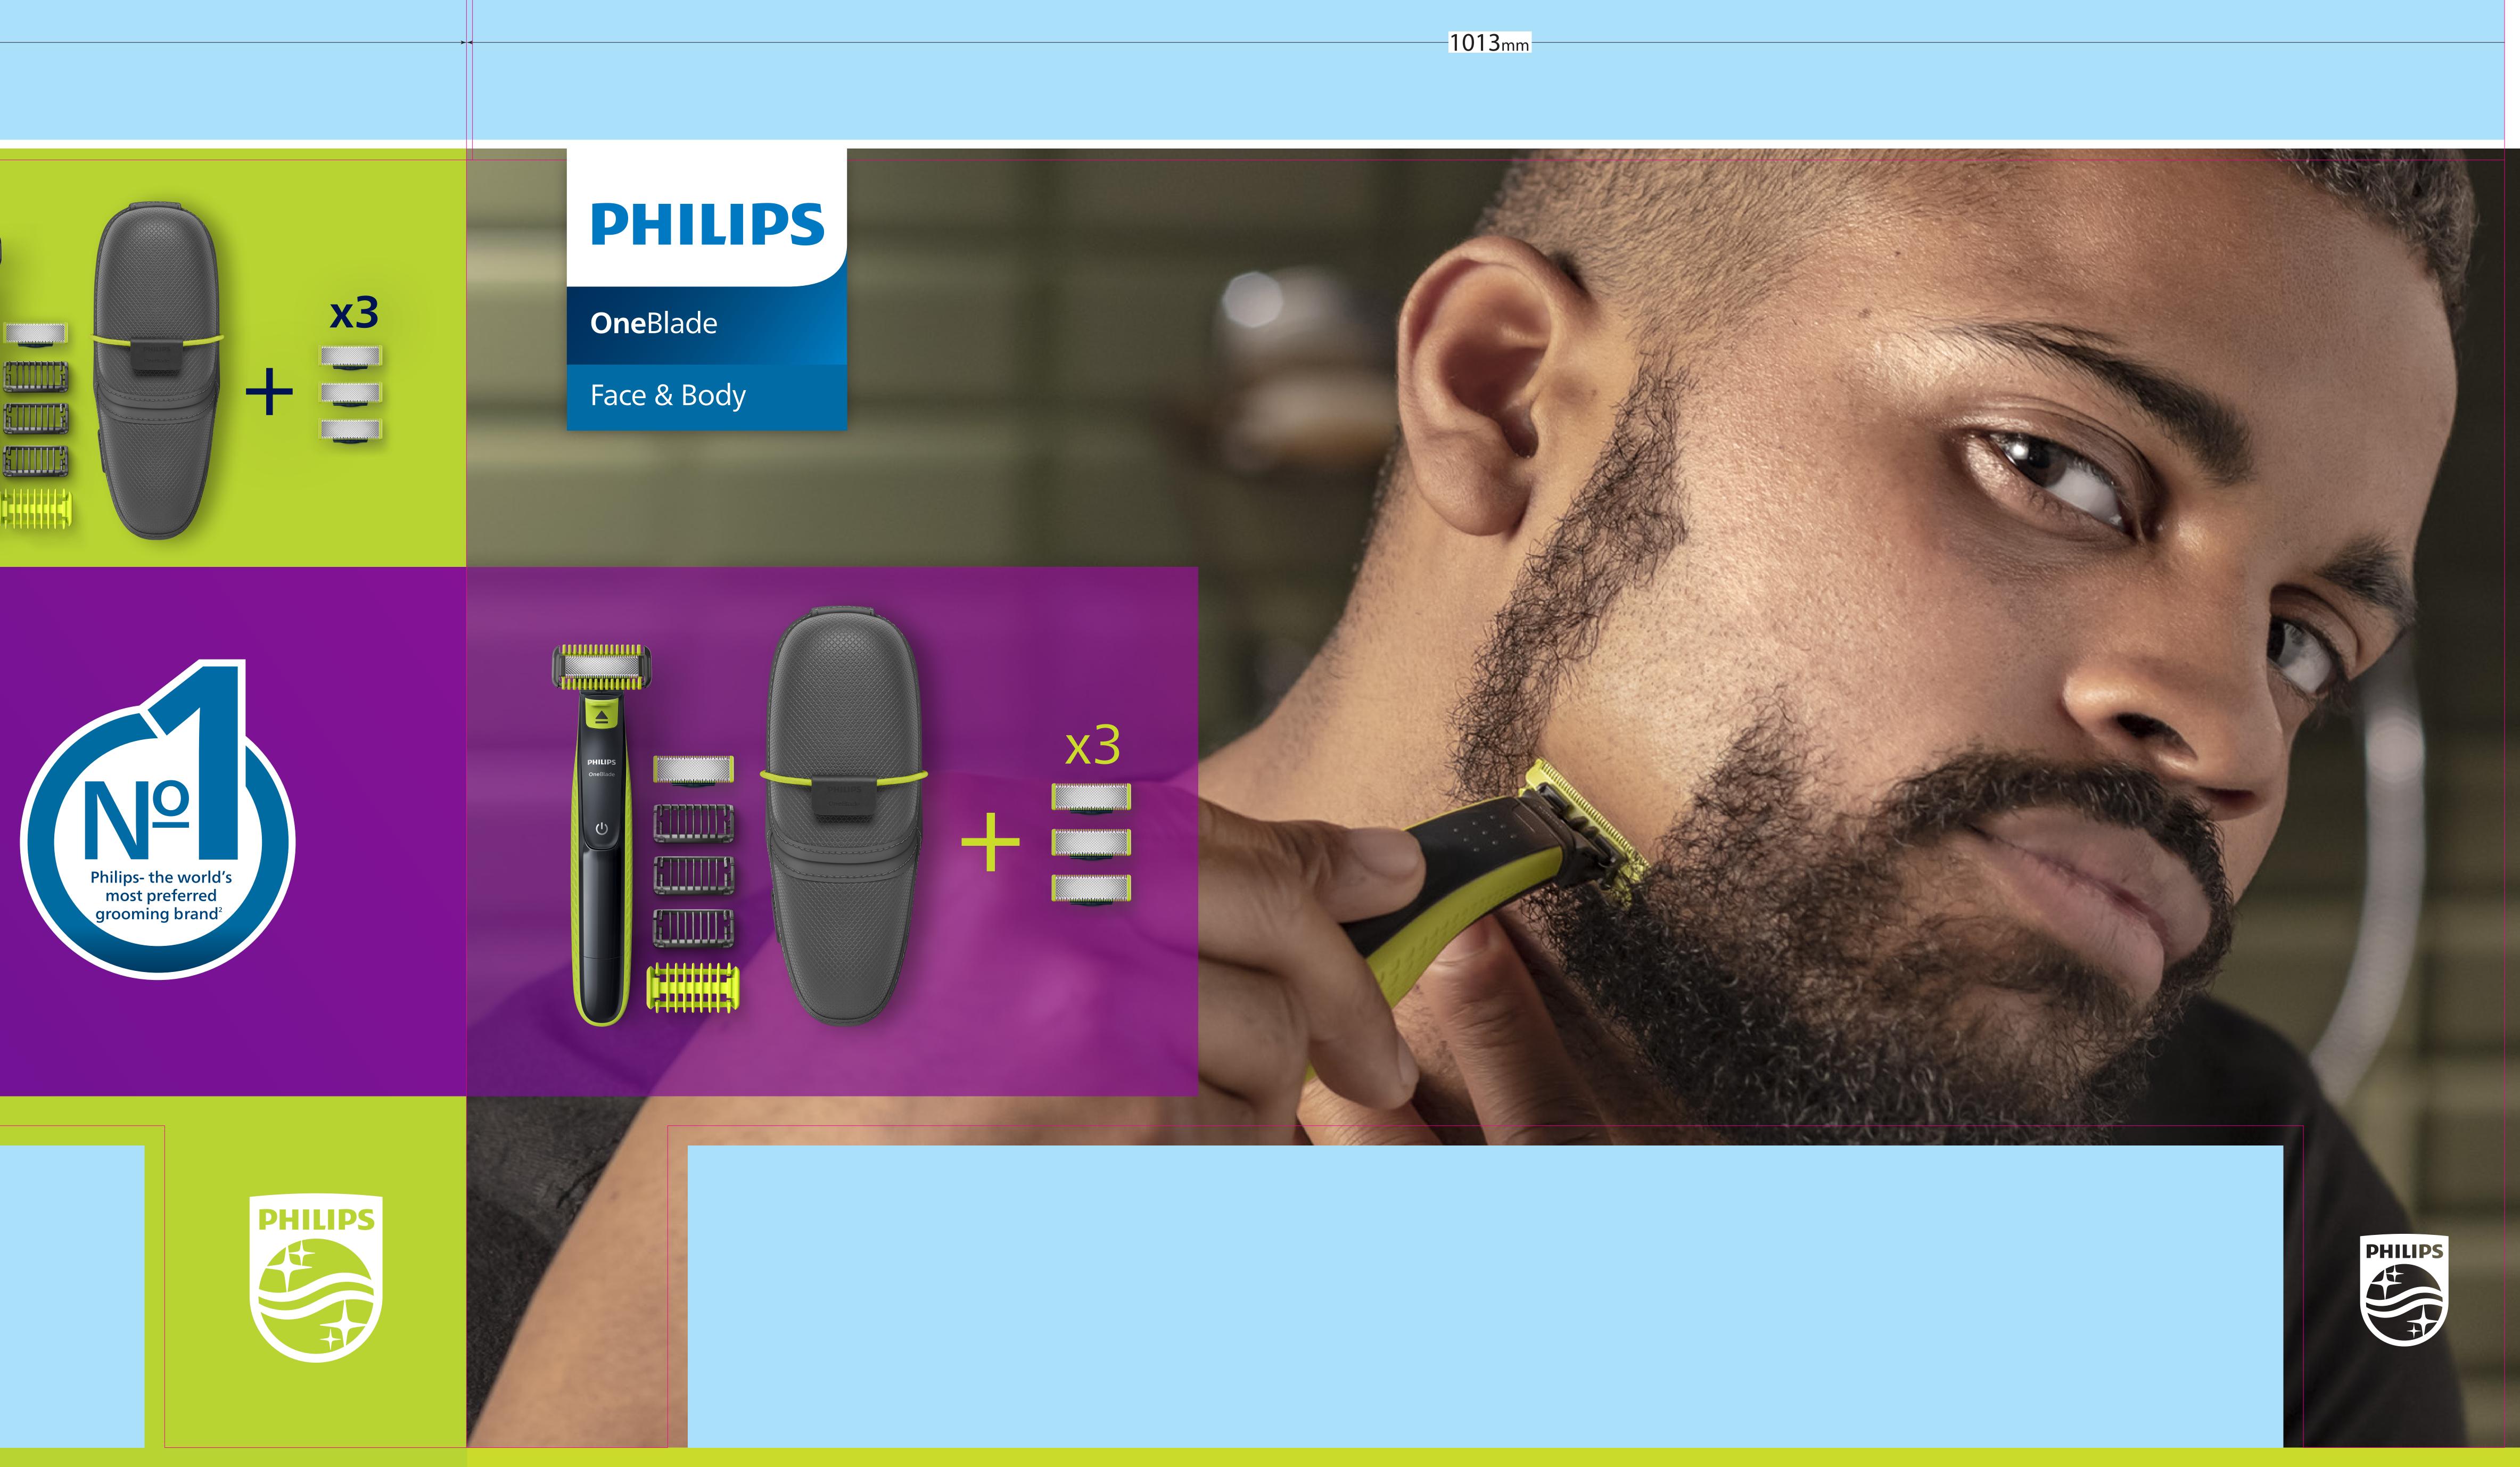

#### PHILIPS

**One**Blade

Face & Body

# Trim, edge and shave Any length of hair on face or body

#### Year and a half of styling with 5 blades<sup>3</sup>

#### rim

Achieve an even stubble length using one of the 3 stubble combs. 1mm, 3mm and 5mm

Shave

Go against the grain and easily shave off any length of hair on face or body

1. Replace blade every 4 months, based on 2 full shaves per week 2. "Source GemSeek Consulting Ltd. Brand preference recurring tracking study, Category: Male grooming (elect. bodygrooming, beard trimmer, clipper, multi grooming kits and other grooming products, electric male system razor/hybrid groomer), 2021 full year data.

3. 2 original blades + 3 extra blades.

## Edge

Easy styling and precise edging from the dual sided blade

## Extra blades

Get a year and a half of use with 3 extra blades<sup>1</sup>