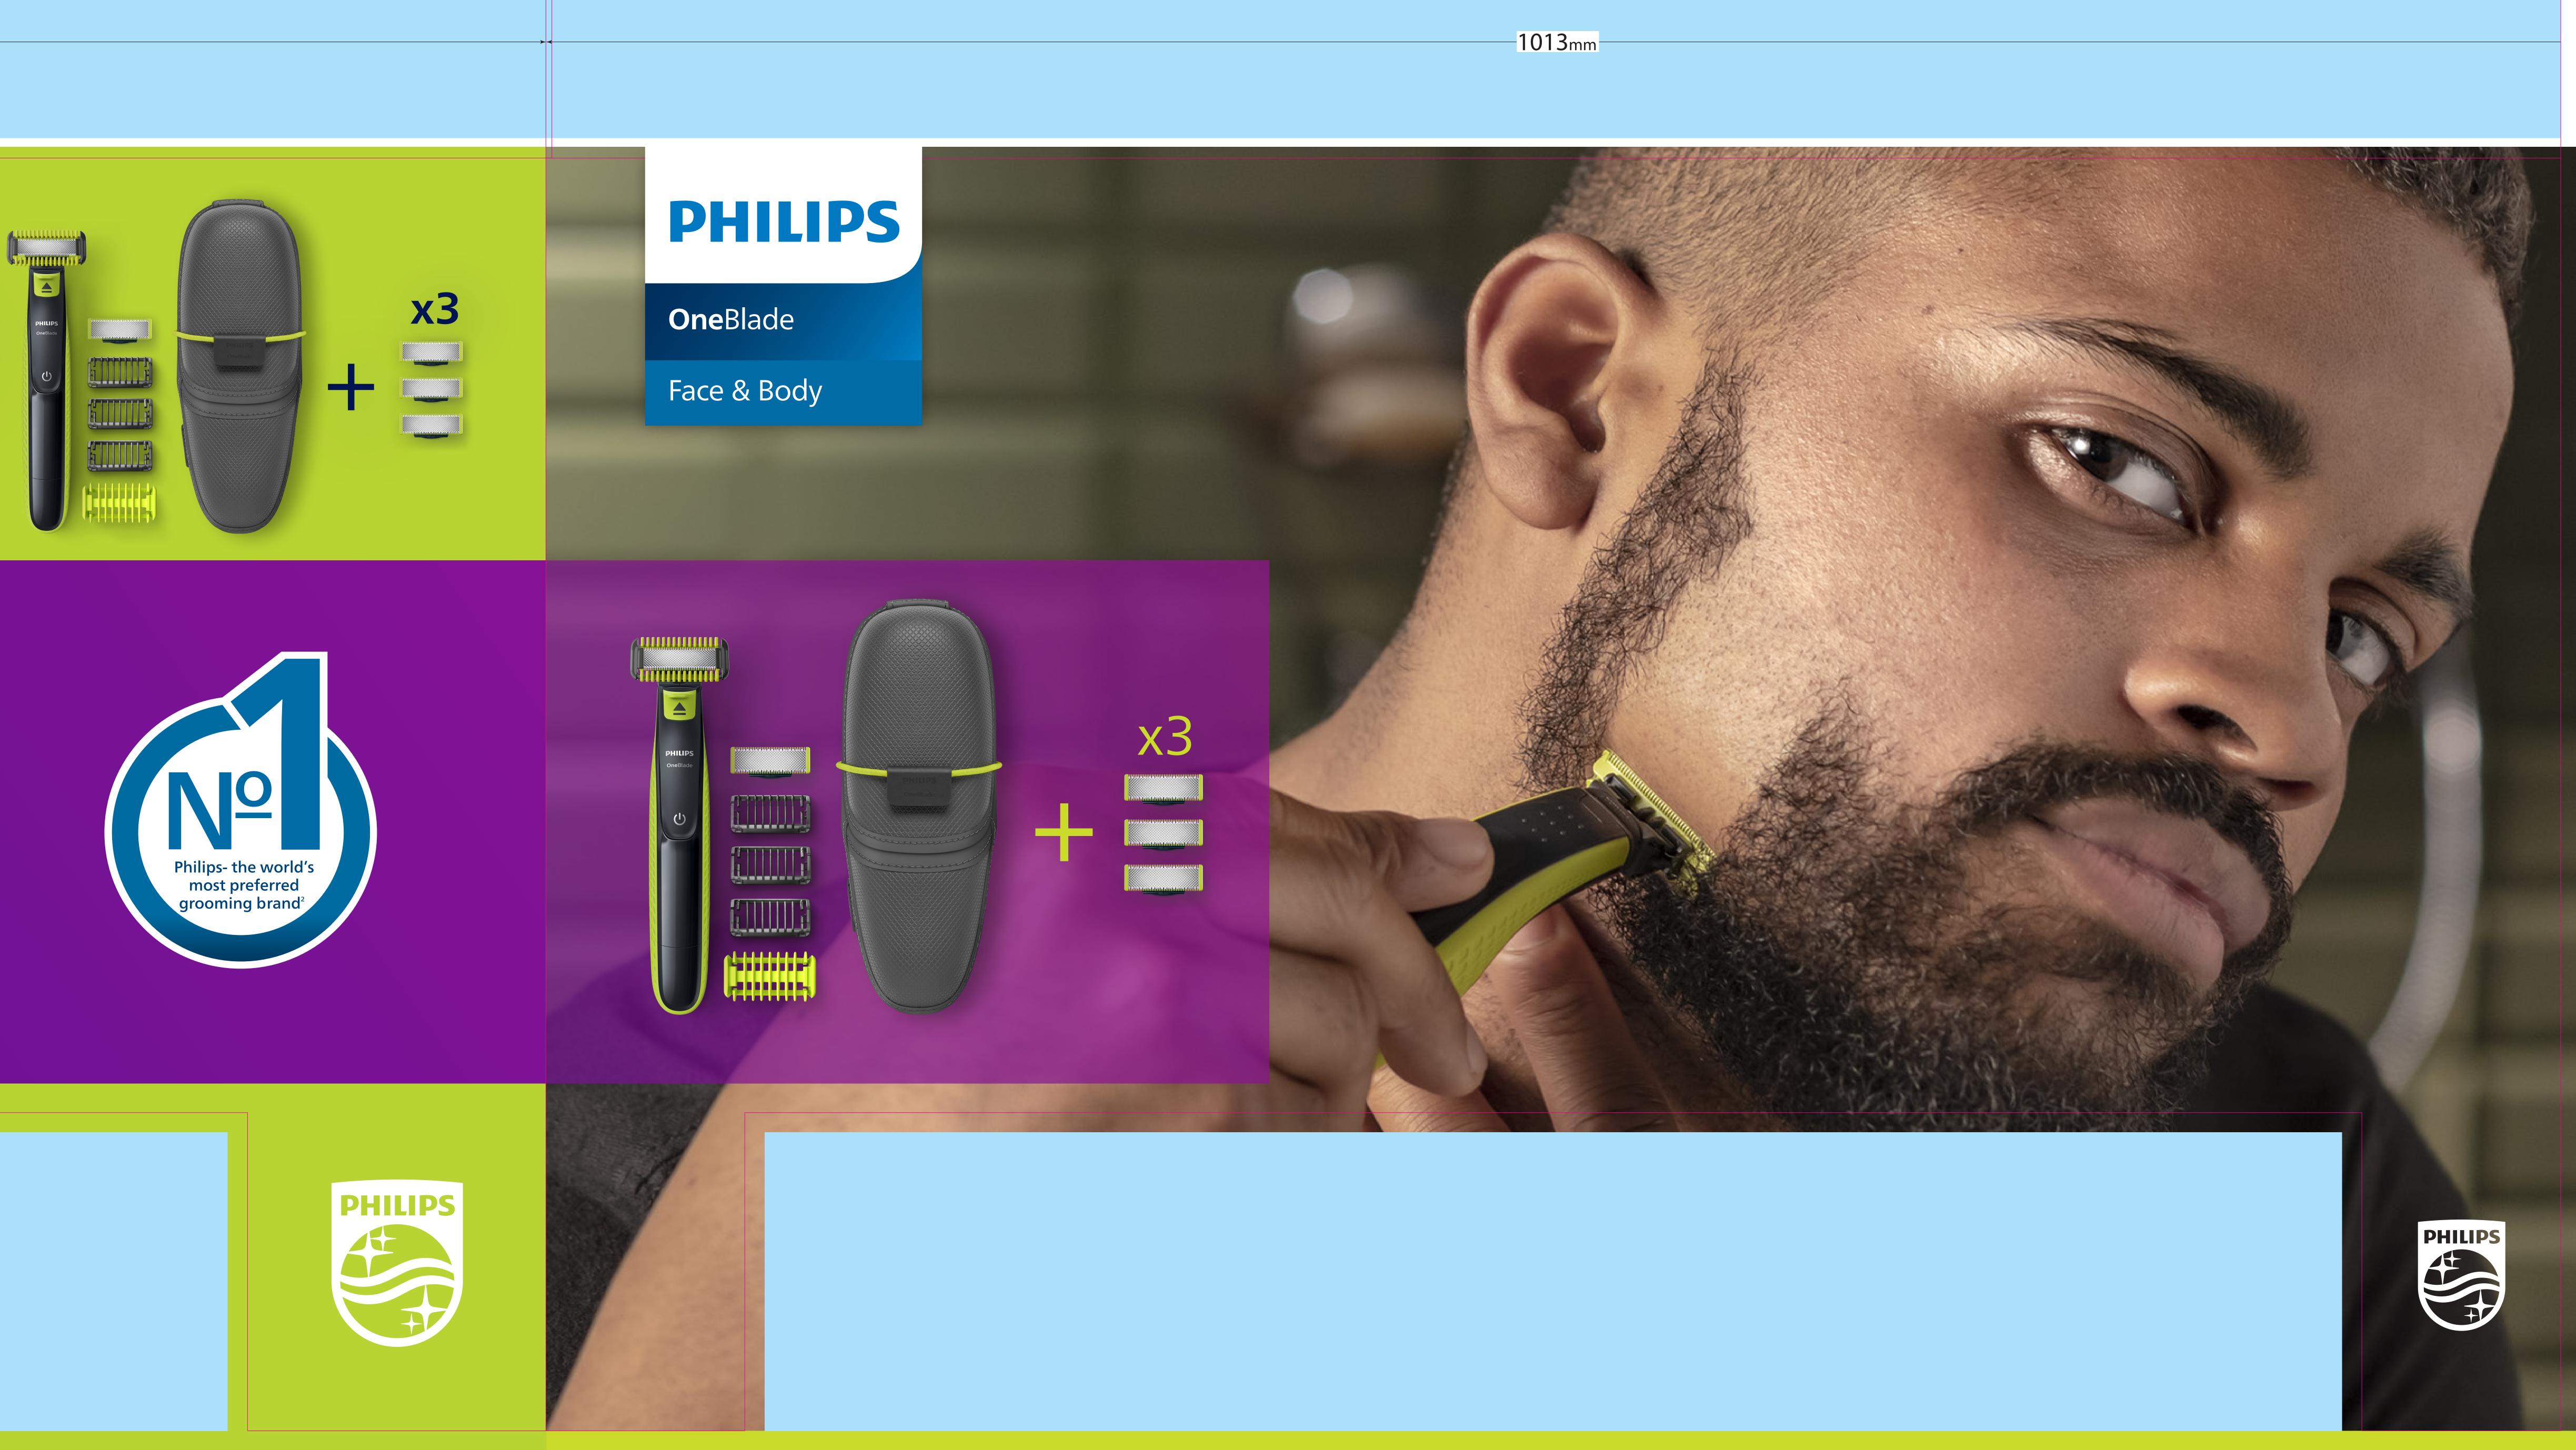

#### PHILIPS

**One**Blade

Face & Body

# Trim, edge and shave Any length of hair on face or body

#### Year and a half of styling with 5 blades<sup>3</sup>

#### rim

Achieve an even stubble length using one of the 3 stubble combs. 1mm, 3mm and 5mm

Shave

Go against the grain and easily shave off any length of hair on face or body

1. Replace blade every 4 months, based on 2 full shaves per week 2. "Source GemSeek Consulting Ltd. Brand preference recurring tracking study, Category: Male grooming (elect. bodygrooming, beard trimmer, clipper, multi grooming kits and other grooming products, electric male system razor/hybrid groomer), 2021 full year data.

3. 2 original blades + 3 extra blades.

## Edge

Easy styling and precise edging from the dual sided blade

## Extra blades

Get a year and a half of use with 3 extra blades<sup>1</sup>