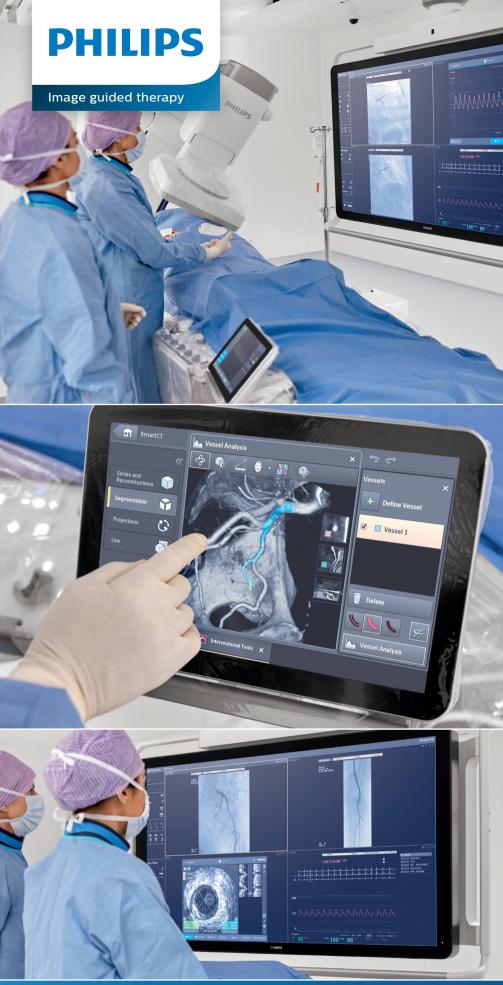

## The next leap in lab integration

To enhance focus and control during procedures, we are taking the next leap to integrate essential lab systems and tools onto the Azurion platform. Now you can control all compatible applications from one touch screen module at

tableside, to help make fast and informed decisions without breaking sterility. The advanced SmartCT solution, part of the Azurion image-guided therapy platform, brings advanced 3D visualisation and measurement tools at tableside, which can reveal information not apparent in 2D or DSA images, helping to enhance interventional confidence. All aimed to improve the quality and efficiency of your interventional procedures.