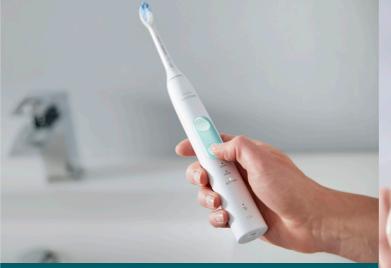

## A range of features and brushes to fit your needs

**Pressure sensor** tells you when to brush with a softer touch<sup>1</sup>

**Intensity settings** let you customise your experience

**Smartimer** prompts you to brush for the recommended time of 2 minutes

**Guided brushing** helps you brush all areas of your mouth

1. With ExpertClean 7300