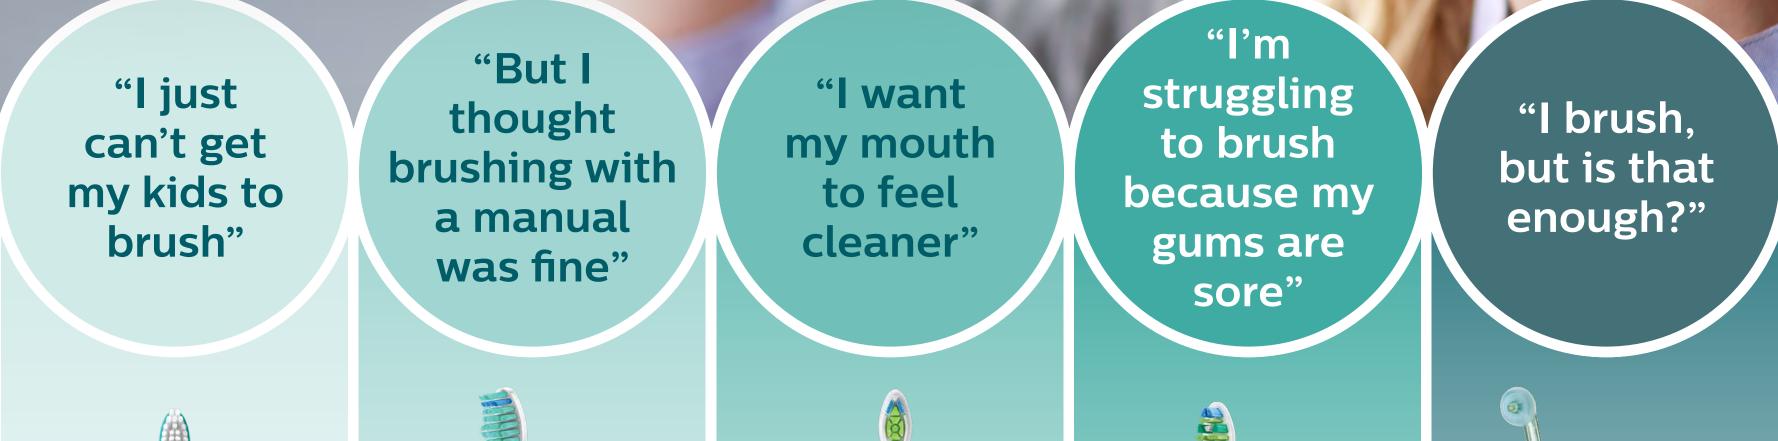

# For every patient problem there is a Sonicare solution

|                                                                                  | PHILIPS<br>Sonicare                                  |                                                 | Printies sourceure                                                                            | FILIPS<br>SOTICATE                                      |
|----------------------------------------------------------------------------------|------------------------------------------------------|-------------------------------------------------|-----------------------------------------------------------------------------------------------|---------------------------------------------------------|
| Sonicare<br>for Kids                                                             | DailyClean<br>1100                                   | ProtectiveClean<br>4300                         | ProtectiveClean<br>5100                                                                       | AirFloss                                                |
| 98% say it's<br>easier to get<br>kids brush<br>longer and<br>better <sup>1</sup> | Removes<br>up to 3x<br>more plaque <sup>2</sup>      | Removes<br>up to 7x<br>more plaque <sup>3</sup> | Improved plaque<br>removal for<br>healthier teeth<br>and gums in just<br>2 weeks <sup>4</sup> | Cleans your<br>entire mouth<br>in just<br>30 seconds    |
| Making brushing<br>easy and fun                                                  | For patients still<br>using manual<br>toothbrush and | For patients who<br>want superior               | For patients<br>that require<br>gingival health                                               | For patients<br>struggling with<br>floss or interdental |