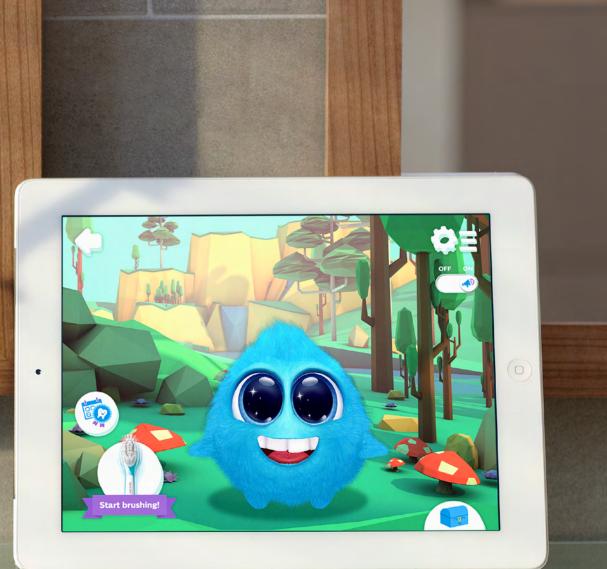

## Sonicare For Kids connected

# Ages 3+, struggling to brush for correct time, correct technique

#### Features and benefits

98% say it's easier to get kids to brush better and for  $longer^*$ 

Interactive app gets kids excited about brushing

Fun interchangeable stickers for customisation

2 Week battery life with 1 full charge

\*of the parents surveyed versus using a toothbrush alone