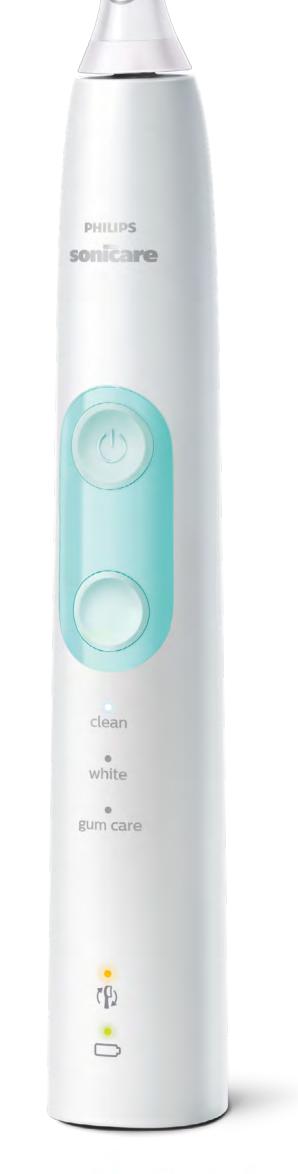

#### Healthier gums in 2 weeks

Pressure Sensor alerts you when you are brushing too hard

BrushSync Replacement reminder lets you know when to replace your brush head

3 cleaning modes to personalise your brushing

#### Healthier gums in 2 weeks

Pressure Sensor alerts you when you are brushing too hard

BrushSync Replacement reminder lets you know when to replace your brush head

\*than a manual brush