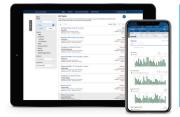

### Monitor and manage respiratory patient data remotely

- View important information from Trilogy Evo, including:
  - Ventilation parameters
  - Alarm data
  - Device performance
  - Patient usage
  - Prescription information
- · Access full therapy data quickly and easily
  - Statistics and patterns of use
  - Short- and long-term trends
  - Daily detail waveforms

#### Access the information you need in the format you choose

- Create customisable and exportable reports, including.
  - Summary therapy data
  - Therapy data details
  - Daily detail data