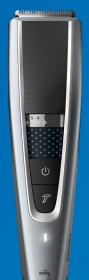

#### BT7500/13

### Catches up to 94% of cut hairs1

Integrated vacuum system

20 lock in length settings 0.5 to 10mm

75 minutes run time