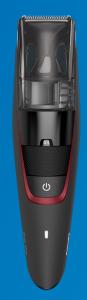

#### BT7500/13

### Catches up to 94% of cut hairs1

Integrated vacuum system

20 lock in length settings 0.5 to 10mm

75 minutes run time