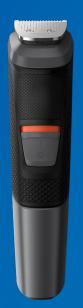

#### MG5730/33

# Face, hair and body

11 Attachments for all over body use

**DualCut Technology** Two-sided cutting element that cuts twice as fast as one-sided blades