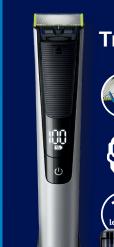

#### QP6520/25

# Trim, edge and shave

Unique OneBlade Technology designed for facial styling and body grooming

**Water resistant** Wet & dry use

1 Attachment for 14 length settings