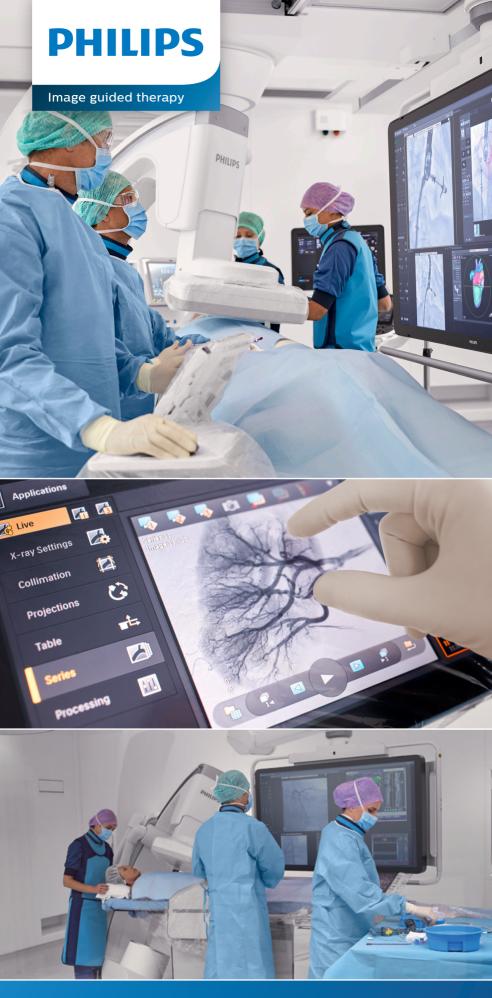

## Unlimited imaging flexibility. Exceptional patient care.

More flexibility in imaging and staff positioning can elevate your interventional care. Empowered by our Axsys motion control system, Philips Azurion with FlexArm is a revolutionary approach to image guided therapy that allows you to choose the best position to perform complex interventions and easily access the patient, without moving the patient table. Perform smooth radial access on fully extended arms without table pivots. Get 2D and 3D images from head to toe, from both sides of the table.

Philips Azurion with FlexArm.
The advanced suite that works around you.

There's always a way to make life better.